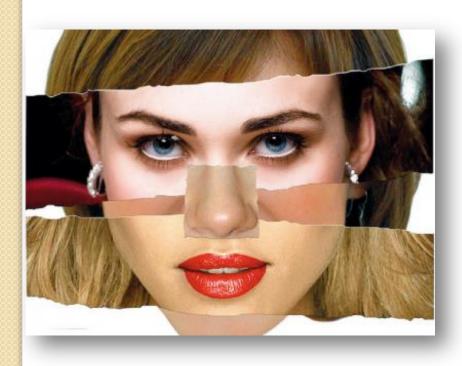

### **FACIAL FEATURES**

Ears

Eyes & Eyebrows

Mouth

He has a big nose

She has small ears

She has blue eyes He has a small mouth