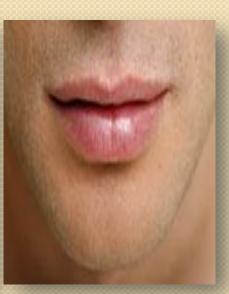

### **FACIAL FEATURES**

Ears

Eyes & Eyebrows

Mouth

He has a big nose

She has small ears

She has blue eyes He has a small mouth