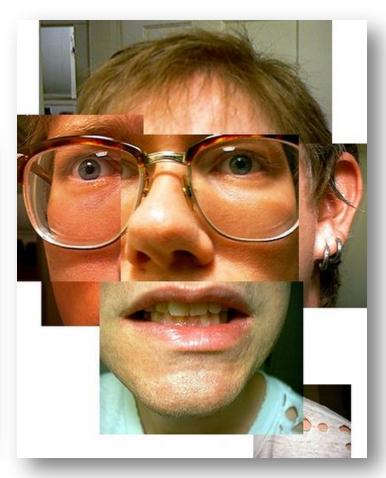

### **FACIAL FEATURES**

Ears

Eyes & Eyebrows

Mouth

He has a big nose

She has small ears

She has blue eyes He has a small mouth