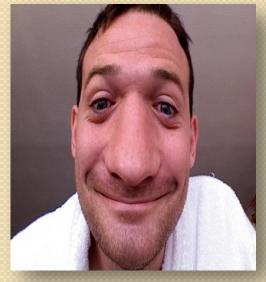

### **FACIAL FEATURES**

Ears

Eyes & Eyebrows

Mouth

He has a big nose

She has small ears

She has blue eyes He has a small mouth

### **OTHER FEATURES**

What other features do people have?

He has freckles

He has a beard

She has a mole

He has a moustache